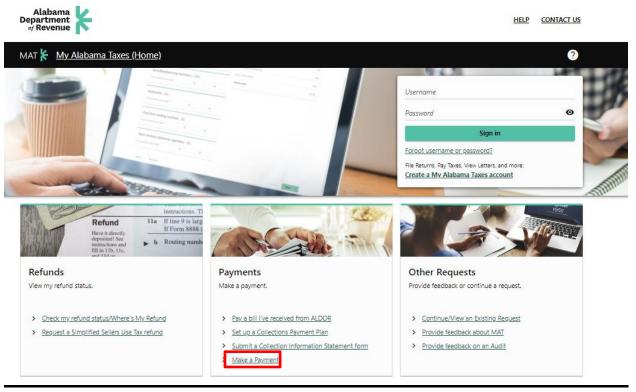

# **Alabama Personal Income Tax Extensions**

#### **Alabama Extension Payment:**

If you owe Alabama income tax – Pay the extension amount of tax through online mode by following the below steps

Step 1: Click on the link https://myalabamataxes.alabama.gov/ /#0

#### Step 2:

#### Under payments tab Click on Make a Payment



### Step 3:

# Select Options as below image and enter your details (Please mention tax due amount under "amount field")

| < My Alabama Taxes                           |              |                  |         |        |             |
|----------------------------------------------|--------------|------------------|---------|--------|-------------|
| Make a Payment                               |              | \$1.00<br>Amount |         |        |             |
| Make a Payment                               |              |                  |         |        |             |
|                                              |              | <b>o</b>         |         |        |             |
| Instructions                                 | Payment Type | Taxpayer Info    | Payment | Rev