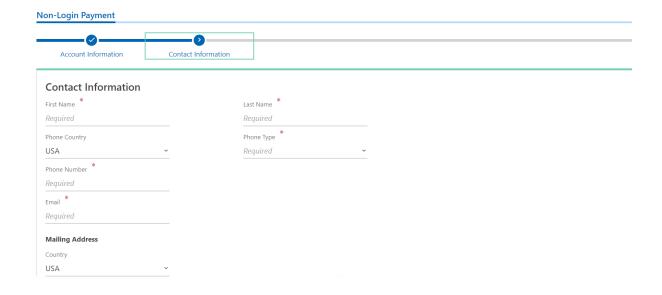

# **Step 5:**Enter Contact Information and mailing address

After entering address click on validate address and then click on next.