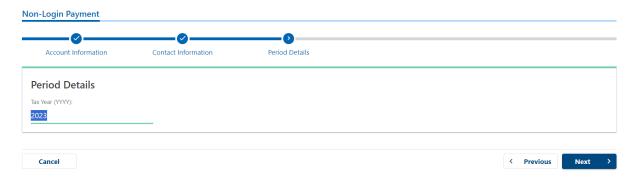

#### Step 6:

Enter tax year and click on next

Step 7:

Enter your bank details and owe amount