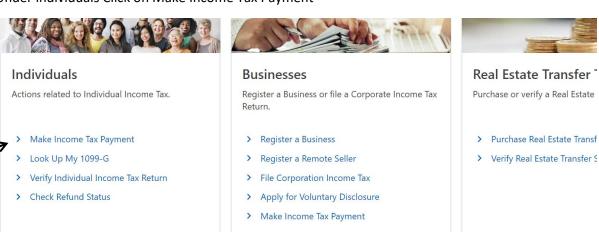

# **Arkansas Personal Income Tax Extensions**

# **Arkansas Extension Payment:**

#### Step 1:

Click on the link

https://atap.arkansas.gov/\_/#3

#### Step 2:

Under individuals Click on Make Income Tax Payment



#### Step 3:

Select payment method - "ACH Debit - Pay using your bank account"

< Home

# Make Income Tax Payment

ACH Debit - Pay using your bank account

Credit Card - (For Individual Income Tax Only) Pay by credit card

#### Step 4:

Select options as below and Enter SSN, Click on Next

# Account Information Account Type Individual Income Tax Social Security Number (SSN) \* Required Confirm SSN \* Required Payment Type Extension Payment Cancel Cancel

# **Step 5:**Enter Contact Information and mailing address





After entering address click on validate address and then click on next.

#### Step 6:

Enter tax year and click on next



Step 7:

Enter your bank details and owe amount



# Step 8:

Review your details and submit it.

### **Alternate way of payment:**

- Form AR1055-IT