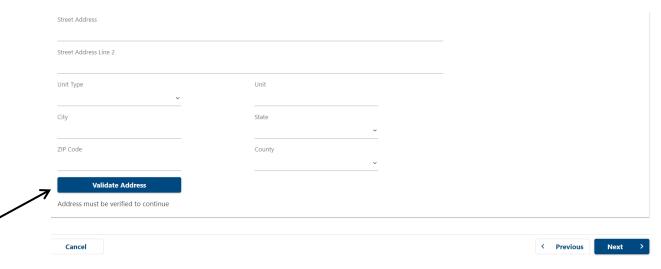

# **Step 5:**Enter Contact Information and mailing address

After entering address click on validate address and then click on next.