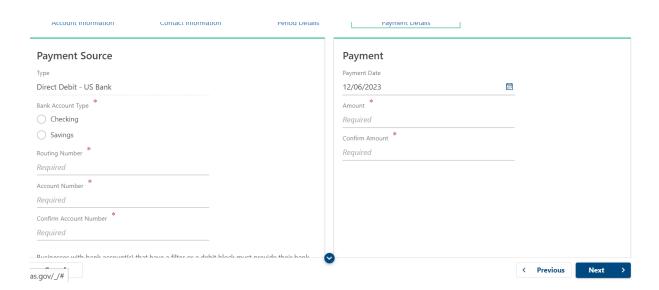

#### Step 6:

Enter tax year and click on next

Step 7:

Enter your bank details and owe amount