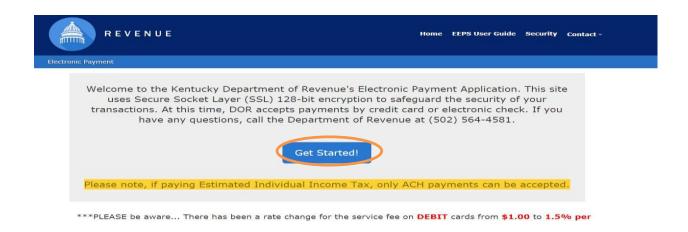

### Below is the process to pay Due amount through credit card

**Step 1:** Click on the below link

https://epayment.ky.gov/epay

## Step 2: Click on "Get Started"