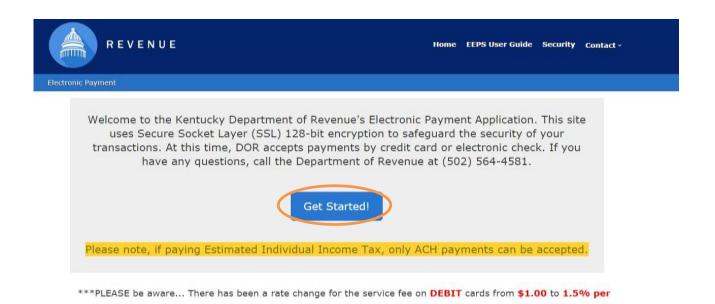

### Below is the process to pay Due amount through Bank account

**Step 1:** Click on the below link <a href="https://epayment.ky.gov/epay">https://epayment.ky.gov/epay</a>

Step 2: Click on "Get Started"