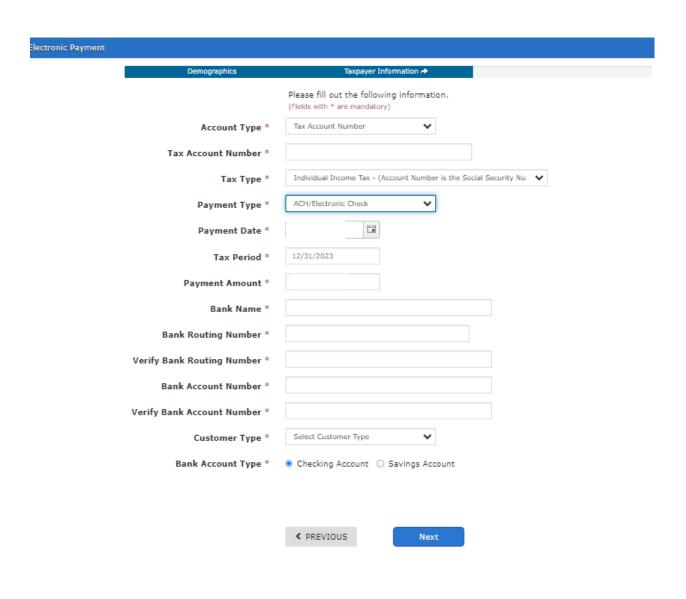

**Step 4:** Select options as below, enter your bank information and proceed for further process.

Note: Tax account number is Social security number