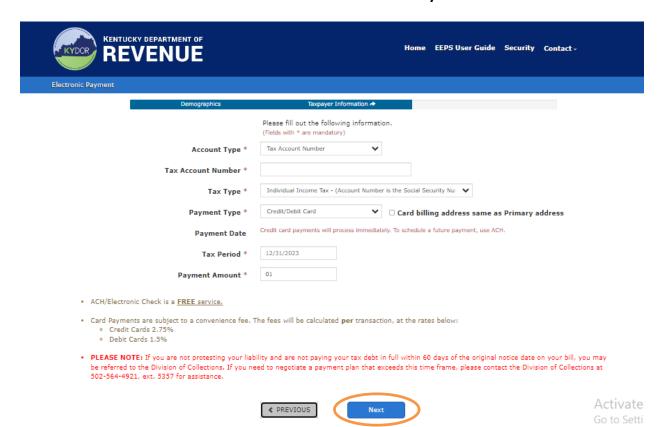

# **Step 3:** Please enter the below information and click on Next

|                  | Please fill out the following information. (Fields with * are mandatory)                                                                                                                      |
|------------------|-----------------------------------------------------------------------------------------------------------------------------------------------------------------------------------------------|
| First Name       |                                                                                                                                                                                               |
| Middle Name      |                                                                                                                                                                                               |
| Last Name        |                                                                                                                                                                                               |
| Suffix           |                                                                                                                                                                                               |
| Business Name    |                                                                                                                                                                                               |
|                  | (Not Required for Individual Income Tax)                                                                                                                                                      |
| Zip *            |                                                                                                                                                                                               |
| Address Line 1 * |                                                                                                                                                                                               |
|                  |                                                                                                                                                                                               |
| Address Line 2   |                                                                                                                                                                                               |
| Address Line 3   |                                                                                                                                                                                               |
| City *           |                                                                                                                                                                                               |
| State *          | (Select) ▼                                                                                                                                                                                    |
| uuress Lilie 3   |                                                                                                                                                                                               |
| City *           |                                                                                                                                                                                               |
| State *          | (Select) ▼                                                                                                                                                                                    |
| hone Number *    | 999-999-9999                                                                                                                                                                                  |
| Extension        |                                                                                                                                                                                               |
| Email            |                                                                                                                                                                                               |
|                  | (Required for email confirmation. Please ensure your phone number and email address are accurate. We will use this information to contact you if there are any issues with your transaction.) |
|                  | ◆ PREVIOUS  Next >                                                                                                                                                                            |

## Step 4: Select options as below and enter payment information

Note: Tax account number is Social security number