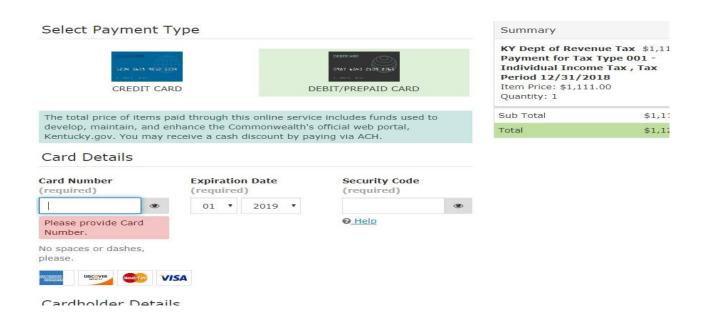

# **Step 5:** Enter Credit/Debit card details and proceed with the further process.