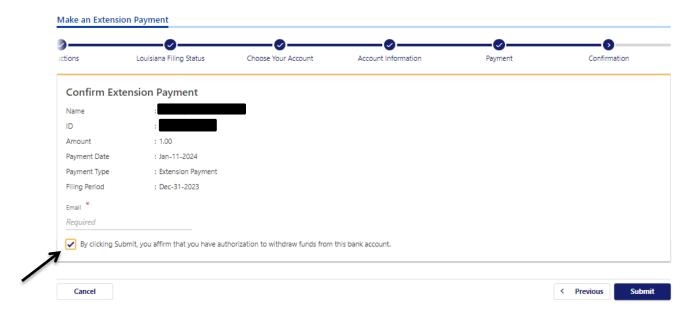

#### Step 8:

Enter your mail id, check mark on By clicking submit and click on Submit