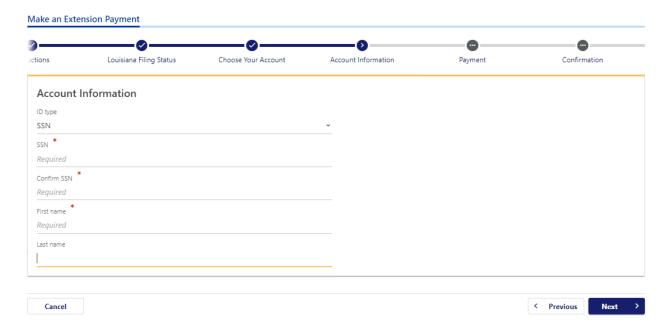

ov/ /#7

(Note:-This link opens only via U.S IP address.)

Step 2:

## Click on Make an Extension Payment



itus and verify my identity.

und Status

itity



#### Registration

Register an entity with the Louisiana Department of Revenue.

- > Register My Business
- > Register as a Tax Preparer
- > Register My Agency to Participate in LaTOGA



#### Make an Extension Payment

Make an extension payment for my Individual Income, Fiduciary, or Corporate Income & Franchise tax accounts.

> Make an Extension Payment



#### Step 3:

## Click on Next

Make an Extension Payment



#### Step 4:

Select YES and Click on Next (If filing for the first time select NO)



### Step 5:

## Select account as Individual and click on Next



#### Step 6:

# Select SSN and fill your details, Click on Next



# Step 7: Enter Payment information and click on Next



#### Step 8:

Enter your mail id, check mark on By clicking submit and click on Submit



# **Alternate way of Payment:**

To make an extension payment for your Louisiana income tax,

Use Form R-2868V