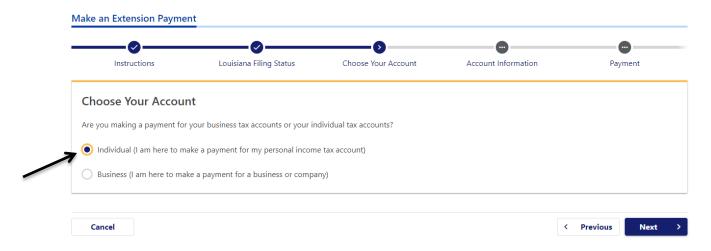

Step 1:

Click on the below link

https://latap.revenue.louisiana.gov/ /#7

(Note:-This link opens only via U.S IP address.)

Step 2:

## Click on Make an Extension Payment



itus and verify my identity.

und Status

itity



#### Registration

Register an entity with the Louisiana Department of Revenue.

- > Register My Business
- > Register as a Tax Preparer
- > Register My Agency to Participate in LaTOGA



#### Make an Extension Payment

Make an extension payment for my Individual Income, Fiduciary, or Corporate Income & Franchise tax accounts.

> Make an Extension Payment



#### Step 3:

## Click on Next

Make an Extension Payment



#### Step 4:

Select YES and Click on Next (If filing for the first time select NO)



### Step 5:

## Select account as Individual and click on Next



#### Step 6:

# Select SSN and fill your details, Click on Next



# Step 7: Enter Payment information and click on Next



#### Step 8:

Enter your mail id, check mark on By clicking submit and click on Submit



# **Alternate way of Payment:**

To make an extension payment for your Louisiana income tax,

Use Form R-2868V