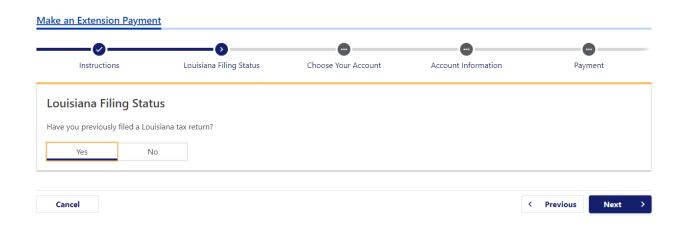

#### Step 4:

Select YES and Click on Next (If filing for the first time select NO)