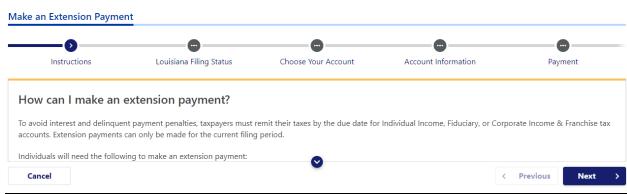

## **Louisiana Personal Income Tax Extensions**

**Louisiana Extension Payment:** 

Step 1:

Click on the below link

https://latap.revenue.louisiana.gov/ /#7

(Note:-This link opens only via U.S IP address.)

Step 2:

## Click on Make an Extension Payment



itus and verify my identity.

und Status

itity



#### Registration

Register an entity with the Louisiana Department of Revenue.

- > Register My Business
- > Register as a Tax Preparer
- > Register My Agency to Participate in LaTOGA



#### Make an Extension Payment

Make an extension payment for my Individual Income, Fiduciary, or Corporate Income & Franchise tax accounts.

> Make an Extension Payment



#### Step 3:

## Click on Next

Make an Extension Payment



#### Step 4:

Select YES and Click on Next (If filing for the first time select NO)



### Step 5:

## Select account as Individual and click on Next



#### Step 6:

# Select SSN and fill your details, Click on Next



# Step 7: Enter Payment information and click on Next



#### Step 8:

Enter your mail id, check mark on By clicking submit and click on Submit



# **Alternate way of Payment:**

To make an extension payment for your Louisiana income tax,

Use Form R-2868V