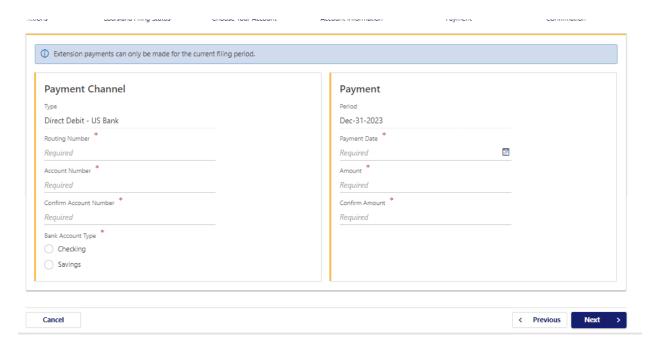

Step 2:

## Click on Make an Extension Payment



itus and verify my identity.

und Status

itity



#### Registration

Register an entity with the Louisiana Department of Revenue.

- > Register My Business
- > Register as a Tax Preparer
- > Register My Agency to Participate in LaTOGA



#### Make an Extension Payment

Make an extension payment for my Individual Income, Fiduciary, or Corporate Income & Franchise tax accounts.

> Make an Extension Payment



#### Step 3:

## Click on Next

Make an Extension Payment



#### Step 4:

Select YES and Click on Next (If filing for the first time select NO)



### Step 5:

## Select account as Individual and click on Next



#### Step 6:

# Select SSN and fill your details, Click on Next



# Step 7: Enter Payment information and click on Next



#### Step 8:

Enter your mail id, check mark on By clicking submit and click on Submit



# **Alternate way of Payment:**

To make an extension payment for your Louisiana income tax,

Use Form R-2868V