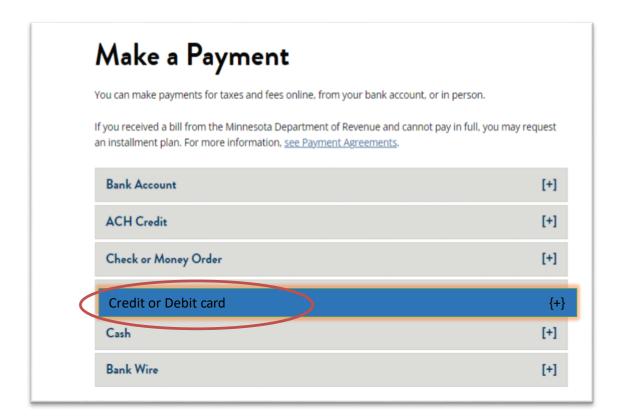

### Step 2: Select Bank account

If you received a bill from the Minnesota Department of Revenue and cannot pay in full, you may request an installment plan. For more information, <u>see Payment Agreements</u>.

| Bank Account         | [+] |
|----------------------|-----|
| ACH Credit           | [+] |
| Check or Money Order | [+] |
| Credit or Debit Card | [+] |
| Cash                 | [+] |
| Bank Wire            | [+] |