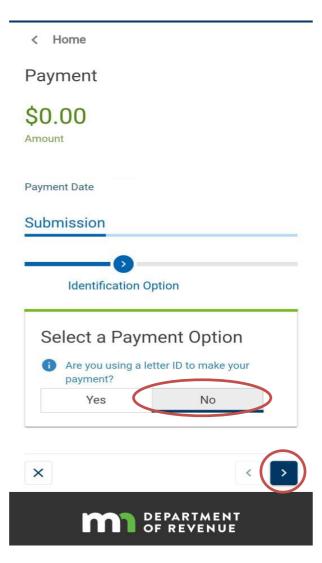

### Step 4: Select No for the question and click on Next

**Step 5:** Select a customer type - Individual and click on next.

| < Home                               |
|--------------------------------------|
| Payment                              |
| <b>\$0.00</b><br>Amount              |
| Payment Date                         |
| Submission                           |
| otion Customer Type                  |
| Customer Type<br>Business Individual |
| × · · ·                              |
| DEPARTMENT<br>OF REVENUE             |