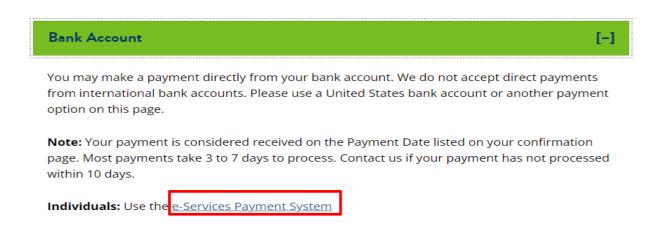

### Step 2: Select Bank account

If you received a bill from the Minnesota Department of Revenue and cannot pay in full, you may request an installment plan. For more information, <u>see Payment Agreements</u>.