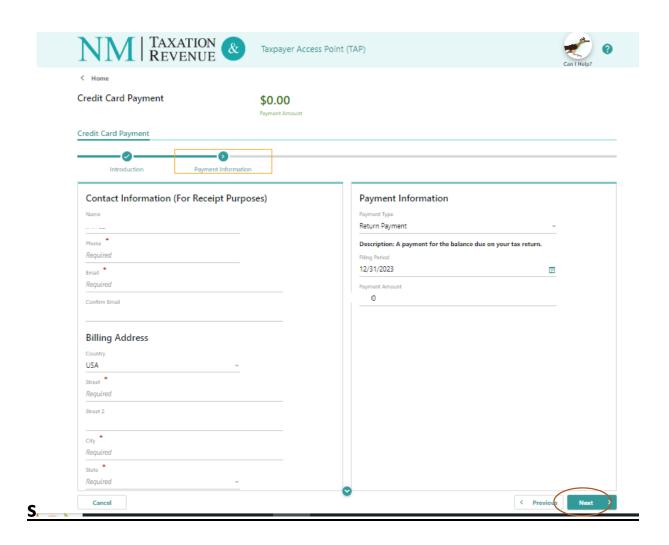

# **Step 6**: Enter the below contact information, billing address and payment information and click on next

**Step 7**: Review details and click on submit.