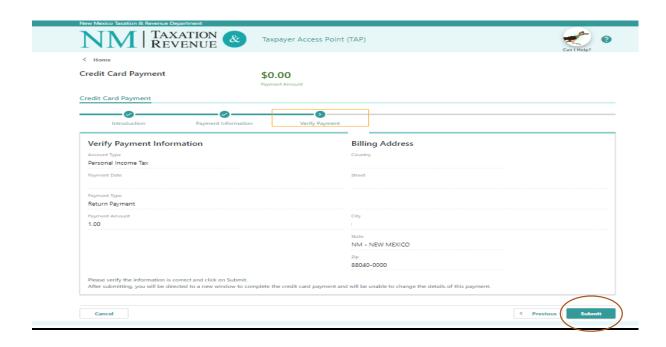

# **Step 6**: Enter the below contact information, billing address and payment information and click on next

**Step 7**: Review details and click on submit.