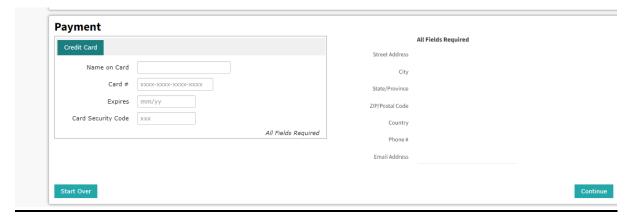

#### **NEW MEXICO STATE DUE PAYMENT INSTRUCTIONS**

### Two options to pay New Mexico owe amount

- 1. Credit or debit card
- 2. Bank account

### Below is the process to pay Due amount through credit card

Step 1: Click on the below link

https://tap.state.nm.us/Tap/\_/#1

### Step 2: Under payment section click on make a payment



### Step 3: Click on individual



# **Step 4:** Select options as below, enter your details and click on credit card.



## Step 5: Go through the below information and click on next



# **Step 6**: Enter the below contact information, billing address and payment information and click on next



**Step 7**: Review details and click on submit.



# **Step 8:** Enter the card details and proceed with further payment process.



## Below is the process to pay Due amount by Bank account

Step 1: Click on the below link

https://tap.state.nm.us/Tap/\_/#1

### Step 2: Under payment section click on make a payment



### Step 3: Click on individual



# **Step 4:** Enter account information and payment information and click on E-Check.



## Step 5: Enter the bank details and procced with further process.