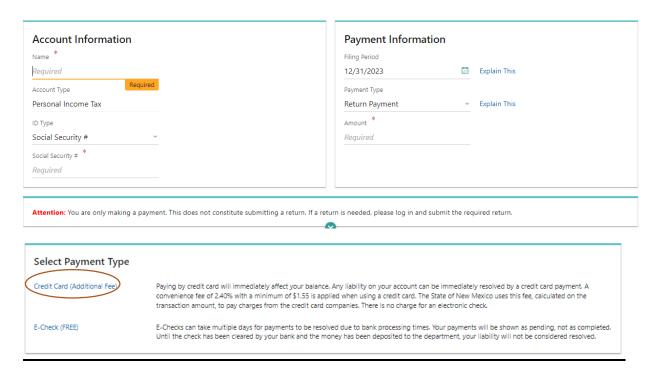

# **Step 4:** Select options as below, enter your details and click on credit card.