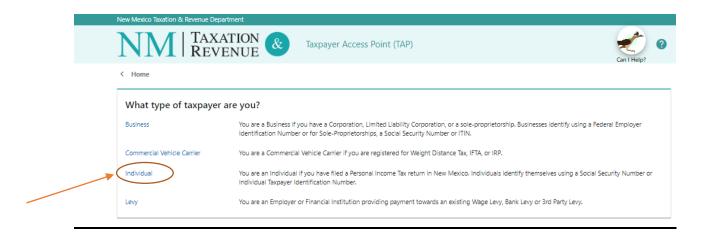

#### **NEW MEXICO STATE DUE PAYMENT INSTRUCTIONS**

### Two options to pay New Mexico owe amount

- 1. Credit or debit card
- 2. Bank account

### Below is the process to pay Due amount through credit card

Step 1: Click on the below link

https://tap.state.nm.us/Tap/\_/#1

### Step 2: Under payment section click on make a payment



### Step 3: Click on individual



# **Step 4:** Select options as below, enter your details and click on credit card.



## Step 5: Go through the below information and click on next



# **Step 6**: Enter the below contact information, billing address and payment information and click on next



**Step 7**: Review details and click on submit.



# **Step 8:** Enter the card details and proceed with further payment process.



## Below is the process to pay Due amount by Bank account

Step 1: Click on the below link

https://tap.state.nm.us/Tap/\_/#1

### Step 2: Under payment section click on make a payment



### Step 3: Click on individual



# **Step 4:** Enter account information and payment information and click on E-Check.



## Step 5: Enter the bank details and procced with further process.