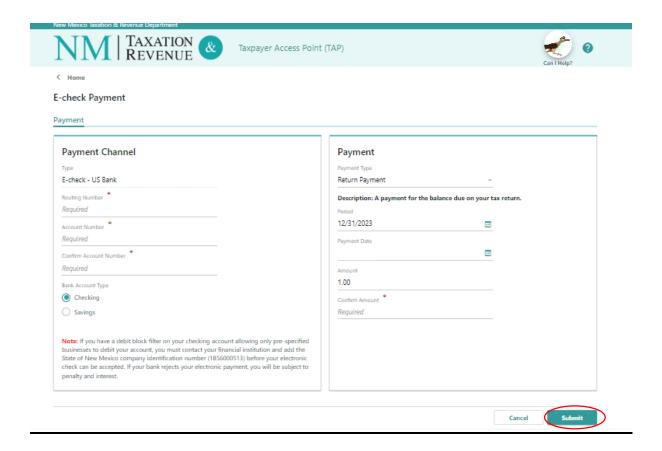

lick on individual



# **Step 4:** Select options as below, enter your details and click on credit card.



## Step 5: Go through the below information and click on next



# **Step 6**: Enter the below contact information, billing address and payment information and click on next



**Step 7**: Review details and click on submit.



# **Step 8:** Enter the card details and proceed with further payment process.



## Below is the process to pay Due amount by Bank account

Step 1: Click on the below link

https://tap.state.nm.us/Tap/\_/#1

### Step 2: Under payment section click on make a payment



### Step 3: Click on individual



# **Step 4:** Enter account information and payment information and click on E-Check.



## Step 5: Enter the bank details and procced with further process.