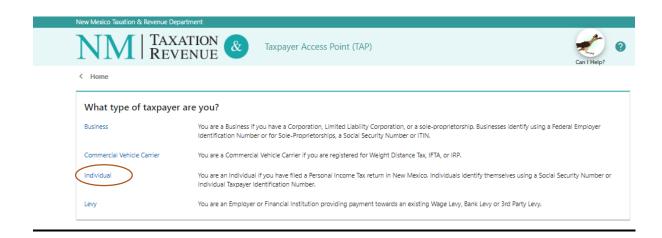

ough credit card

Step 1: Click on the below link

https://tap.state.nm.us/Tap/\_/#1

### Step 2: Under payment section click on make a payment



### Step 3: Click on individual



# **Step 4:** Select options as below, enter your details and click on credit card.



## Step 5: Go through the below information and click on next



# **Step 6**: Enter the below contact information, billing address and payment information and click on next



**Step 7**: Review details and click on submit.



# **Step 8:** Enter the card details and proceed with further payment process.



## Below is the process to pay Due amount by Bank account

Step 1: Click on the below link

https://tap.state.nm.us/Tap/\_/#1

### Step 2: Under payment section click on make a payment



### Step 3: Click on individual



# **Step 4:** Enter account information and payment information and click on E-Check.



## Step 5: Enter the bank details and procced with further process.