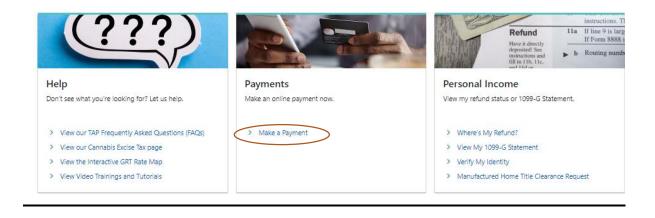

s the process to pay Due amount through credit card

Step 1: Click on the below link

https://tap.state.nm.us/Tap/\_/#1

### Step 2: Under payment section click on make a payment



### Step 3: Click on individual



# **Step 4:** Select options as below, enter your details and click on credit card.



## Step 5: Go through the below information and click on next



# **Step 6**: Enter the below contact information, billing address and payment information and click on next



**Step 7**: Review details and click on submit.



# **Step 8:** Enter the card details and proceed with further payment process.



## Below is the process to pay Due amount by Bank account

Step 1: Click on the below link

https://tap.state.nm.us/Tap/\_/#1

### Step 2: Under payment section click on make a payment



### Step 3: Click on individual



# **Step 4:** Enter account information and payment information and click on E-Check.



## Step 5: Enter the bank details and procced with further process.