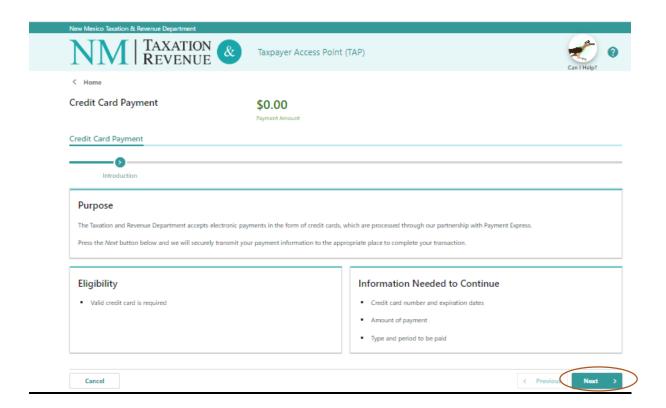

#### **NEW MEXICO STATE DUE PAYMENT INSTRUCTIONS**

### Two options to pay New Mexico owe amount

- 1. Credit or debit card
- 2. Bank account

### Below is the process to pay Due amount through credit card

Step 1: Click on the below link

https://tap.state.nm.us/Tap/\_/#1

### Step 2: Under payment section click on make a payment



### Step 3: Click on individual



# **Step 4:** Select options as below, enter your details and click on credit card.



## Step 5: Go through the below information and click on next



# **Step 6**: Enter the below contact information, billing address and payment information and click on next



**Step 7**: Review details and click on submit.



# **Step 8:** Enter the card details and proceed with further payment process.



## Below is the process to pay Due amount by Bank account

Step 1: Click on the below link

https://tap.state.nm.us/Tap/\_/#1

### Step 2: Under payment section click on make a payment



### Step 3: Click on individual



# **Step 4:** Enter account information and payment information and click on E-Check.



## Step 5: Enter the bank details and procced with further process.