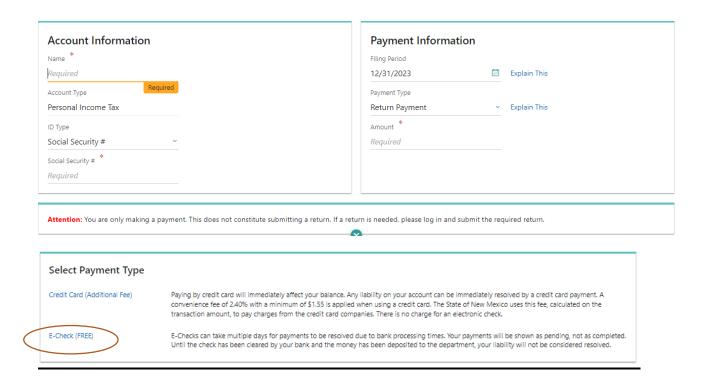

# **Step 4:** Enter account information and payment information and click on E-Check.