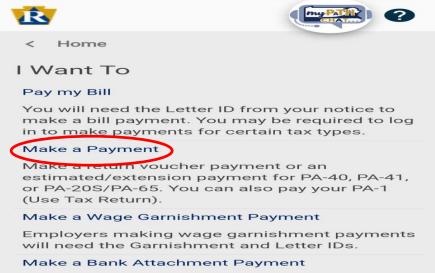

#### **Step 2:** Under payments click on Make a payment

#### Step 3:Select make a payment