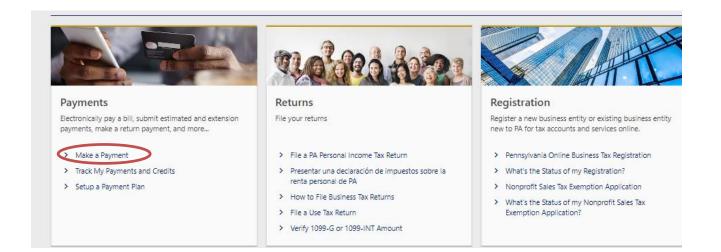

# PENNSYLVANIA STATE DUE PAYMENT INSRUCTIONS

#### There are two options to pay Pennsylvania due amount

- 1. Credit card
- 2. Bank account

## Below is the process to pay due Amount by credit card

Step 1: Click on the below link

(This site will be open via US IP Address only)

https://mypath.pa.gov/ /

#### **Step 2:** Under payments click on Make a payment



#### Step 3:Select make a payment



## Step 4: Select options as below and enter your information

After entering your address verify it

| Account type<br>Personal Income Tax ~       | Payment type<br>Return Payment  | - 2023        | Tax Month |  |
|---------------------------------------------|---------------------------------|---------------|-----------|--|
| For additional payment options, please cano | cel and log in to your account. |               |           |  |
| Taxpayer                                    |                                 | Primary Phone |           |  |
| identification type                         |                                 | Country       |           |  |
| Social Security Number                      |                                 | USA