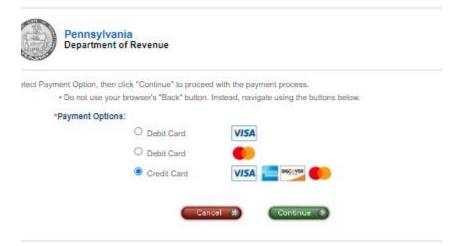

# Step 6: Select Credit card details and click on continue

Step 7: Enter Card details and Make payment