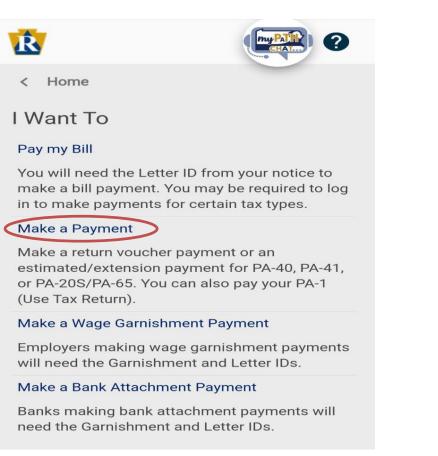

# PENNSYLVANIA STATE DUE PAYMENT INSRUCTIONS

#### There are two options to pay Pennsylvania due amount

- 1. Credit card
- 2. Bank account

## Below is the process to pay due Amount by credit card

Step 1: Click on the below link

(This site will be open via US IP Address only)

https://mypath.pa.gov/ /

#### **Step 2:** Under payments click on Make a payment



#### Step 3:Select make a payment



## Step 4: Select options as below and enter your information

After entering your address verify it

| Account type<br>Personal Income Tax ~       | Payment type<br>Return Payment  | - 2023        | Tax Month |  |
|---------------------------------------------|---------------------------------|---------------|-----------|--|
| For additional payment options, please cano | cel and log in to your account. |               |           |  |
| Taxpayer                                    |                                 | Primary Phone |           |  |
| identification type                         |                                 | Country       |           |  |
| Social Security Number                      |                                 | USA           | ~         |  |
| Individual Taxpa