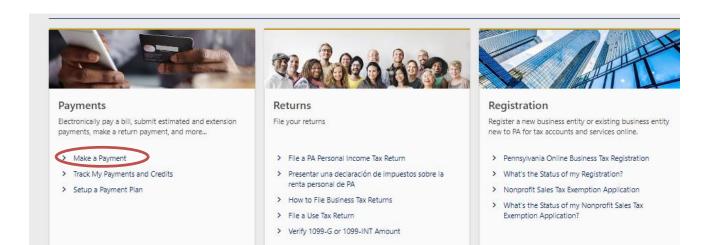

## Below is the process to pay due amount by Bank Account

Step 1: Click on the below link

(This site will be open via US IP Address only)

https://mypath.pa.gov/ /

**Step 2:** Under payments click on Make a payment

#### Step 3: Select make a payment

Banks making bank attachment payments will need the Garnishment and Letter IDs.