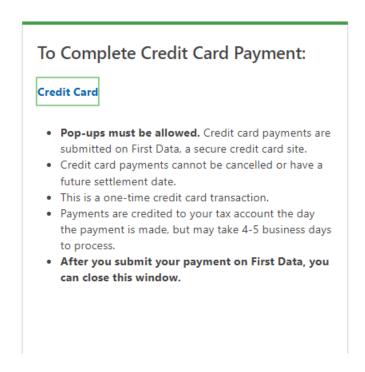

#### **SOUTH CAROLINA STATE DUE PAYMENT INSTRUCTIONS**

There are two methods to pay Due amount

- 1. Credit card
- 2. Bank account

### Below is the process to pay Due amount with Credit card

Step 1: Click on the below link

(This site will be open via US IP Address only)

https://mydorway.dor.sc.gov/ /#7

Step 2: Under Payments & Refunds click on Make a Payment



## Step 3: Select Options as below and enter your details



## **Step 4:** Select options as below and enter your details. Then click on Next



#### Step 5: Click on Credit card



### Step 6: Enter your card details. Then click on Pay with credit card.



Your private information is secured using SSL (Secure Sockets Layer), the leading security protocol on the Internet. Information is encrypted and exchanged with an https server.

## Below is the process to pay due amount with Bank Account

Step 1: Click on the below link

(This site will be open via US IP Address only)

https://mydorway.dor.sc.gov/ /#7

#### Step 2: Under Payments & Refunds click on Make a Payment



## Step 3: Select Options as below and enter your details



## **Step 4:** Select options as below and enter your details. Then click on Next



# **Step 5:** Enter your bank details and Payment information. Then click on Submit.