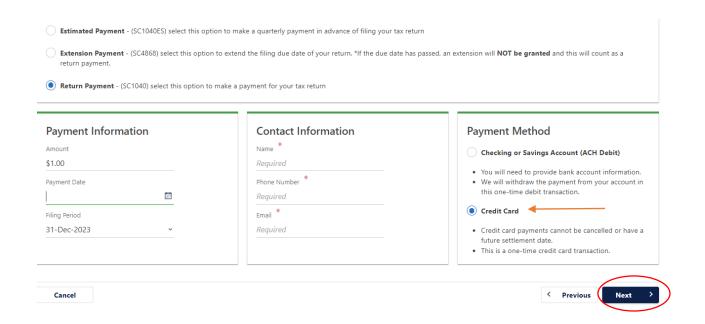

## **Step 4:** Select options as below and enter your details. Then click on Next