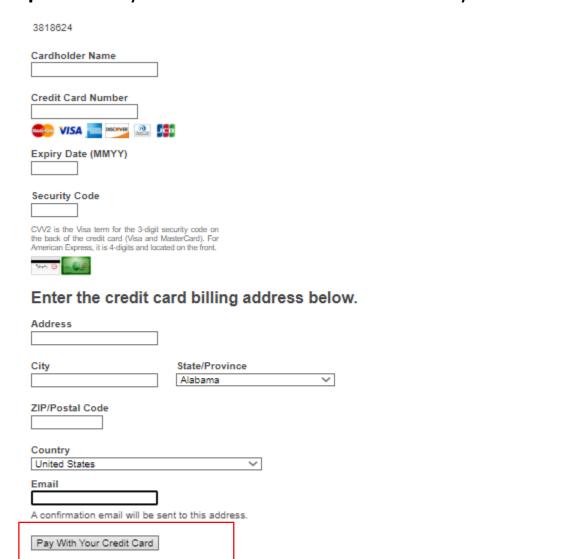

### Step 6: Enter your card details. Then click on Pay with credit card.

Your private information is secured using SSL (Secure Sockets Layer), the leading security protocol on the Internet. Information is encrypted and exchanged with an https server.