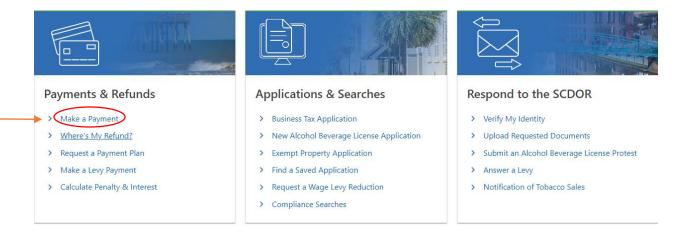

### Below is the process to pay Due amount with Credit card

Step 1: Click on the below link

(This site will be open via US IP Address only)

https://mydorway.dor.sc.gov/ /#7

Step 2: Under Payments & Refunds click on Make a Payment

#### Step 2: Under Payments & Refunds click on Make a Payment