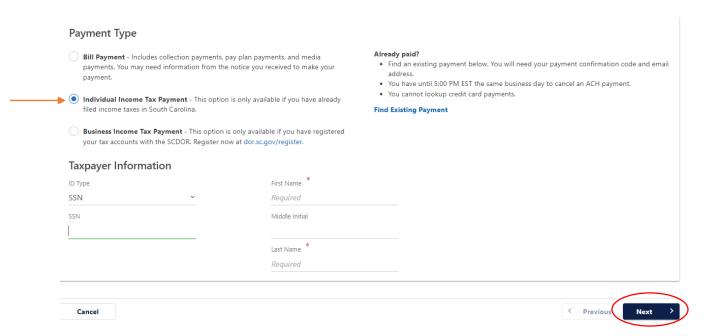

Step 2: Under Payments & Refunds click on Make a Payment



## Step 3: Select Options as below and enter your details



## **Step 4:** Select options as below and enter your details. Then click on Next



#### Step 5: Click on Credit card



### Step 6: Enter your card details. Then click on Pay with credit card.



Your private information is secured using SSL (Secure Sockets Layer), the leading security protocol on the Internet. Information is encrypted and exchanged with an https server.

## Below is the process to pay due amount with Bank Account

Step 1: Click on the below link

(This site will be open via US IP Address only)

https://mydorway.dor.sc.gov/ /#7

#### Step 2: Under Payments & Refunds click on Make a Payment



## Step 3: Select Options as below and enter your details



## **Step 4:** Select options as below and enter your details. Then click on Next



# **Step 5:** Enter your bank details and Payment information. Then click on Submit.