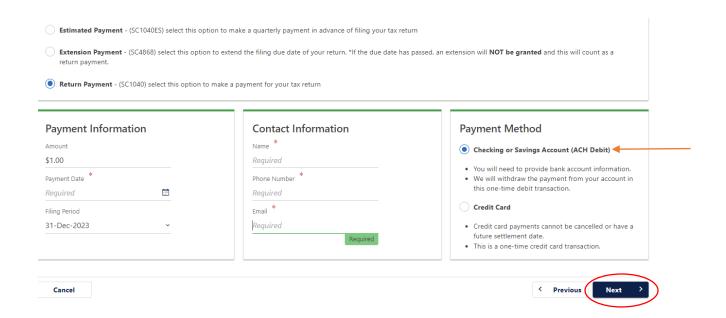

## **Step 4:** Select options as below and enter your details. Then click on Next