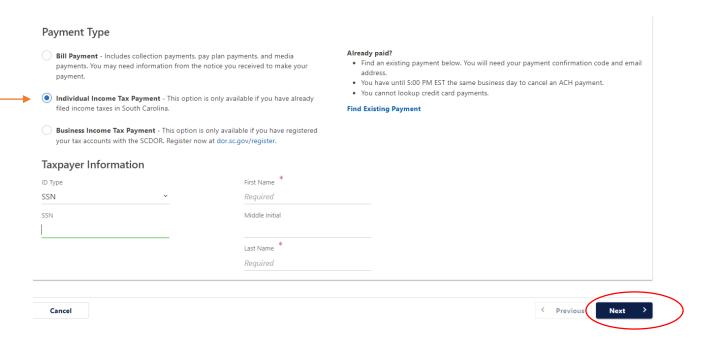

#### **SOUTH CAROLINA STATE DUE PAYMENT INSTRUCTIONS**

There are two methods to pay Due amount

- 1. Credit card
- 2. Bank account

### Below is the process to pay Due amount with Credit card

Step 1: Click on the below link

(This site will be open via US IP Address only)

https://mydorway.dor.sc.gov/ /#7

Step 2: Under Payments & Refunds click on Make a Payment



## Step 3: Select Options as below and enter your details



## **Step 4:** Select options as below and enter your details. Then click on Next



#### Step 5: Click on Credit card



### Step 6: Enter your card details. Then click on Pay with credit card.



Your private information is secured using SSL (Secure Sockets Layer), the leading security protocol on the Internet. Information is encrypted and exchanged with an https server.

## Below is the process to pay due amount with Bank Account

Step 1: Click on the below link

(This site will be open via US IP Address only)

https://mydorway.dor.sc.gov/ /#7

#### Step 2: Under Payments & Refunds click on Make a Payment



## Step 3: Select Options as below and enter your details



## **Step 4:** Select options as below and enter your details. Then click on Next



# **Step 5:** Enter your bank det