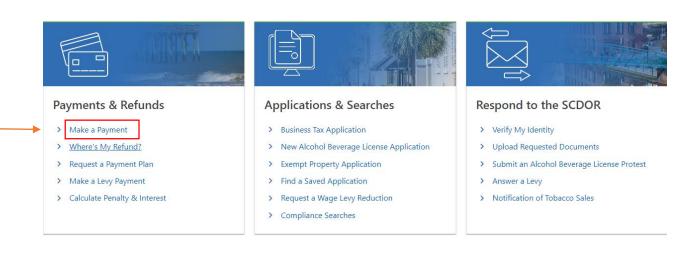

### Below is the process to pay Due amount with Credit card

Step 1: Click on the below link

(This site will be open via US IP Address only)

https://mydorway.dor.sc.gov/ /#7

Step 2: Under Payments & Refunds click on Make a Payment

#### Step 2: Under Payments & Refunds click on Make a Payment