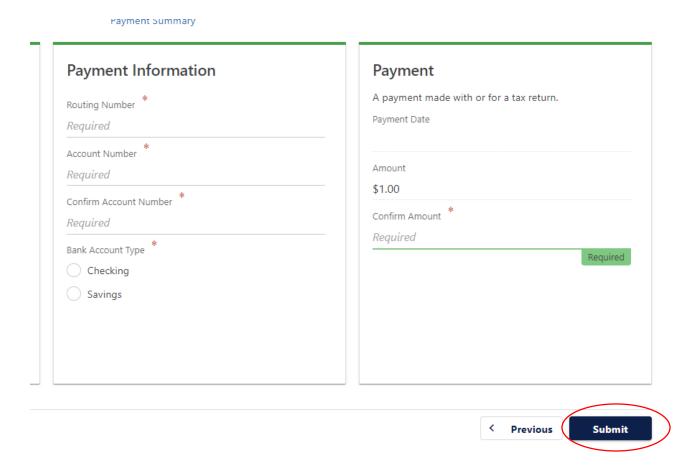

# **Step 5:** Enter your bank details and Payment information. Then click on Submit.